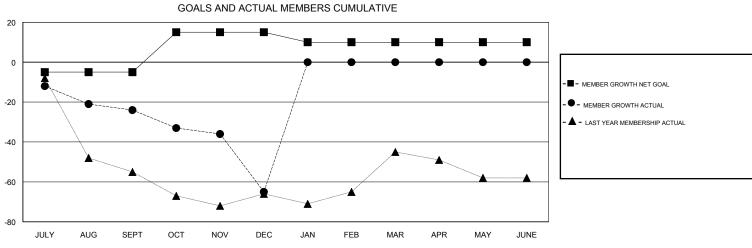

## District 5 NW

Results as of: 12/31/2018

| DROPPED CLUBS: 0  DROPPED MEMBERS |    | 14 CLUBS OF 45 ADDED 1 OR MORE NEW MEMBERS | GENDER DISTRIBUTION  MALE 732 (63.16%)  FEMALE 427 (36.84%)  Women Percentage Fiscal Year Goal: 50% |     |
|-----------------------------------|----|--------------------------------------------|-----------------------------------------------------------------------------------------------------|-----|
| DECEASED                          | 7  | CLICK HERE FOR CUMULATIVE  MEMBERSHIP DATA | TOTAL FAMILY UNIT MEMBERS                                                                           | 217 |
| CLUB CANCELLED                    | 0  |                                            |                                                                                                     | 110 |
| OTHER                             | 82 |                                            | FAMILY MEMBERS PAYING HALF DUES                                                                     | 110 |
| TOTAL                             | 89 |                                            | 1                                                                                                   |     |