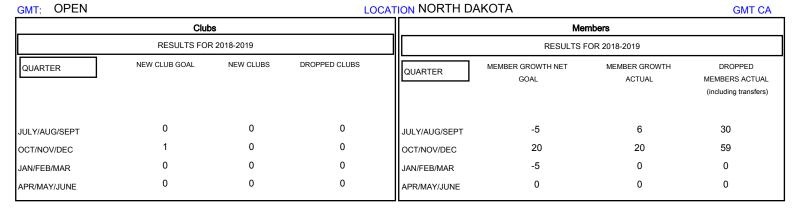

## District 5 NW

Results as of: 12/31/2018

| DROPPED CLUBS: 0  DROPPED MEMBERS |    | 14 CLUBS OF 45 ADDED 1 OR MORE NEW MEMBERS | GENDER DISTRIBUTION  MALE 732 (63.16%)  FEMALE 427 (36.84%)  Women Percentage Fiscal Year Goal: 50% |     |
|-----------------------------------|----|--------------------------------------------|-----------------------------------------------------------------------------------------------------|-----|
| DECEASED                          | 7  | CLICK HERE FOR CUMULATIVE  MEMBERSHIP DATA | TOTAL FAMILY UNIT MEMBERS                                                                           | 217 |
| CLUB CANCELLED                    | 0  |                                            |                                                                                                     | 110 |
| OTHER                             | 82 |                                            | FAMILY MEMBERS PAYING HALF DUES                                                                     | 110 |
| TOTAL                             | 89 |                                            | 1                                                                                                   |     |